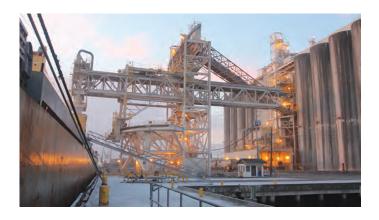

## **Vessel Berth**

- Vessel Length 700 ft (213.4 m)
- Vessel Draft 38 ft (11.6 m)
- Air Draft 42 ft (12.8 m)

## **Vessel Operations**

- Dust Control System
- Belt Conveyor
- Loading Rate 600 st/hour (544 mt/hour)

## **Terminal Rail Operation**

- Terminal Operated Switching Services
- Tracks Over 20,000 ft (6,096 m) with 3 Loop Tracks
- 125 Railcar Storage Yard
- Unit Train Capable
- On-Dock Rail
  - Direct Transfer from Rail to Vessel
  - Rail Access to Berths, Warehouses and Covered Storage
- 2 Automatic Positioners for Rail Car Unloading