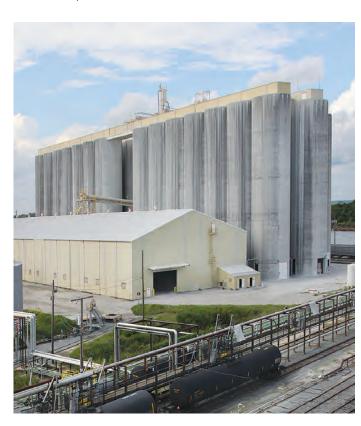

## **Storage Facilities**

- 40 Concrete Storage Silos
  - Total Capacity 120,000 st (108,863 mt)
  - Adjacent to Dock

- Flat Storage Warehouse Adjacent to Storage Silos
  - Area 70,000 ft<sup>2</sup> (6,503 m<sup>2</sup>)
  - Capacity 8 Bays each with 3,850 st (3,500 mt)

## **Total Storage Capacity**

• 175,000 st (158,575 mt) Covered

#### **Terminal Area**

- ±90 acres (36 hectares)
- Acreage Available for Expansion