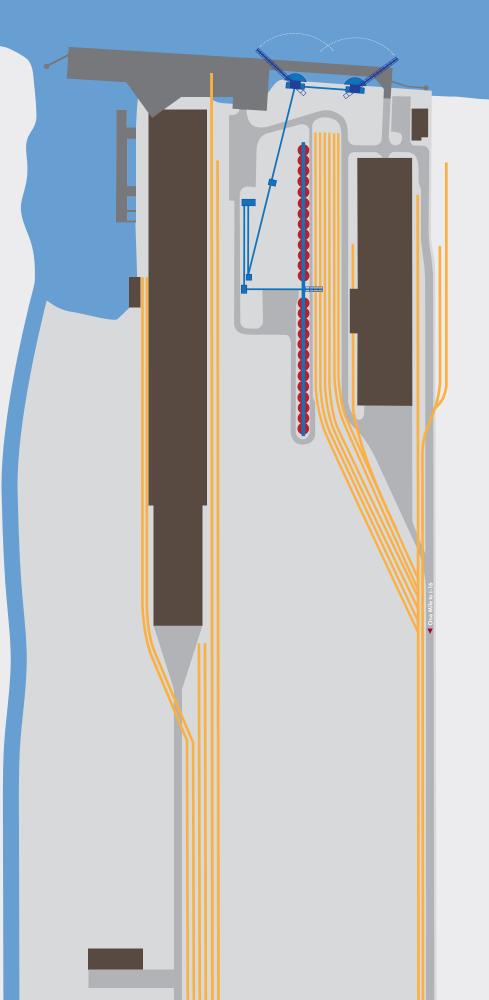

#### **Storage Facilities**

- 26 Concrete Storage Silos
  - Total Capacity 85,800 st (65,000 mt)
- Flat Storage
  5 Warehouses Totaling over 420,000 ft2 (39,020 m<sup>3</sup>)

#### **Terminal Rail Operation**

- Terminal Operated Switching Services
- Tracks Over 24,000 ft (7,315 m)
- 250 Railcar Storage
- 4 Rail Car Receiving Systems
- Unit Train Capable
- Direct Transfer from Rail to Vessel
- 2 Automatic Positioners for Rail Car Unloading
- Rail Access to Warehouses and Covered Storage